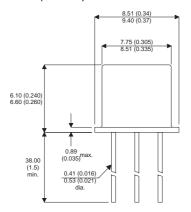

Dimensions in mm (inches).





## TO5 (TO205AA) **PINOUTS**

1 - Emitter 2 - Base

3 - Collector

## Bipolar PNP Device in a **Hermetically sealed TO5** Metal Package.

**Bipolar PNP Device.** 

$$V_{CEO} = 60V$$

$$I_c = 0.6A$$

All Semelab hermetically sealed products can be processed in accordance with the requirements of BS, CECC and JAN, JANTX, JANTXV and JANS specifications

| Parameter                 | Test Conditions            | Min. | Тур. | Max. | Units |
|---------------------------|----------------------------|------|------|------|-------|
| V <sub>CEO</sub> *        |                            |      |      | 60   | V     |
| I <sub>C(CONT)</sub>      |                            |      |      | 0.6  | Α     |
| h <sub>FE</sub>           | @ 10/0.15 $(V_{CE}/I_{C})$ | 40   |      | 120  | -     |
| f