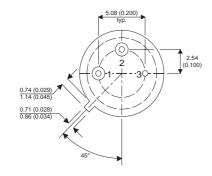

Dimensions in mm (inches).

## TO5 (TO205AA) **PINOUTS**

1 - Emitter 2 - Base

3 - Collector